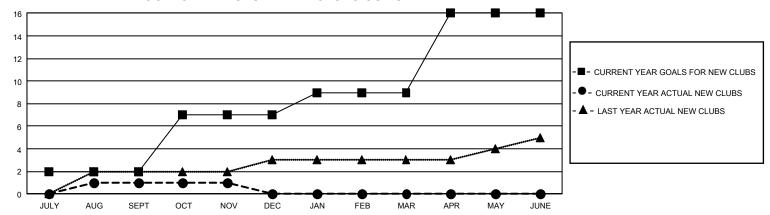

## GMT Constitutional Area 1, Group N

REPORT DOES NOT INCLUDE CLUBS IN UNDISTRICTED AREAS.

| Clubs                 |               |           |               | Members               |                        |                         |                                                    |
|-----------------------|---------------|-----------|---------------|-----------------------|------------------------|-------------------------|----------------------------------------------------|
| RESULTS FOR 2021-2022 |               |           |               | RESULTS FOR 2021-2022 |                        |                         |                                                    |
| QUARTER               | NEW CLUB GOAL | NEW CLUBS | DROPPED CLUBS | QUARTER MEM           | BER GROWTH NET<br>GOAL | MEMBER GROWTH<br>ACTUAL | DROPPED MEMBERS<br>ACTUAL (including<br>transfers) |
| JULY/AUG/SEPT         | 6             | 1         | 7             | JULY/AUG/SEPT         | 269                    | 441                     | 455                                                |
| OCT/NOV/DEC           | 15            | 0         | 1             | OCT/NOV/DEC           | 247                    | 251                     | 242                                                |
| JAN/FEB/MAR           | 6             | 0         | 0             | JAN/FEB/MAR           | 245                    | 0                       | 0                                                  |
| APR/MAY/JUNE          | 21            | 0         | 0             | APR/MAY/JUNE          | 282                    | 0                       | 0                                                  |

## GOALS AND ACTUAL NEW CLUBS CUMULATIVE