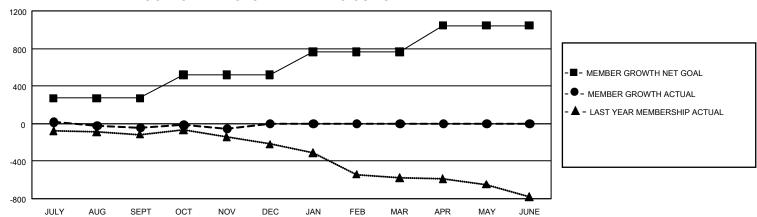

## GMT Constitutional Area 1, Group N

REPORT DOES NOT INCLUDE CLUBS IN UNDISTRICTED AREAS.

| Clubs                 |               |           |               | Members               |                        |                         |                                                    |
|-----------------------|---------------|-----------|---------------|-----------------------|------------------------|-------------------------|----------------------------------------------------|
| RESULTS FOR 2021-2022 |               |           |               | RESULTS FOR 2021-2022 |                        |                         |                                                    |
| QUARTER               | NEW CLUB GOAL | NEW CLUBS | DROPPED CLUBS | QUARTER MEM           | BER GROWTH NET<br>GOAL | MEMBER GROWTH<br>ACTUAL | DROPPED MEMBERS<br>ACTUAL (including<br>transfers) |
| JULY/AUG/SEPT         | 6             | 1         | 7             | JULY/AUG/SEPT         | 269                    | 441                     | 455                                                |
| OCT/NOV/DEC           | 15            | 0         | 1             | OCT/NOV/DEC           | 247                    | 251                     | 242                                                |
| JAN/FEB/MAR           | 6             | 0         | 0             | JAN/FEB/MAR           | 245                    | 0                       | 0                                                  |
| APR/MAY/JUNE          | 21            | 0         | 0             | APR/MAY/JUNE          | 282                    | 0                       | 0                                                  |

## GOALS AND ACTUAL MEMBERS CUMULATIVE

| DROPPED CLUBS: 8 |     | 217 CLUBS OF 557 ADDED 1<br>OR MORE NEW MEMBERS | GENDER DISTRIBUTION       |                |  |
|------------------|-----|-------------------------------------------------|---------------------------|----------------|--|
|                  |     |                                                 | MALE                      | 8,077 (65.17%) |  |
|                  |     |                                                 | FEMALE                    | 4,316 (34.82%) |  |
| DROPPED MEMBERS  |     |                                                 | NON BINARY                | 0 (0.00%)      |  |
| DECEASED         | 95  |                                                 | PREFER NOT TO ANSWER      | 1 (0.01%)      |  |
| CLUB CANCELLED   | 72  |                                                 | TOTAL FAMILY UNIT MEMBERS | 3 2,361        |  |
| OTHER            | 530 | CLICK HERE FOR                                  |                           | , , , ,        |  |
| TOTAL            | 697 | CUMULATIVE MEMBERSHIP DATA                      | FAMILY MEMBERS PAYING HA  | LF DUES 1,211  |  |